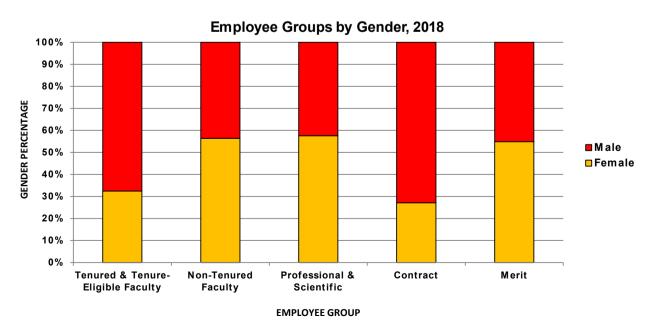

## **Employee by Gender**

October Payroll Headcount and Percent

|                                   | 2014           |        | 2015           |        | <b>——2016——</b> |        | 2017           |        | 2018           |        |
|-----------------------------------|----------------|--------|----------------|--------|-----------------|--------|----------------|--------|----------------|--------|
| EMPLOYEE GROUP                    | NUMBER         | %      | NUMBER         | %      | NUMBER          | %      | NUMBER         | %      | NUMBER         | %      |
| Faculty with Rank                 |                |        |                |        |                 |        |                |        |                |        |
| Tenured                           | 1,003          |        | 1,020          |        | 997             |        | 979            |        | 986            |        |
| Female                            | 277            | 27.6%  | 287            | 28.1%  | 284             | 28.5%  | 281            | 28.7%  | 295            | 29.9%  |
| Male                              | 726            |        | 733            |        | 713             |        | 698            |        | 691            |        |
| Tenure Eligible                   | 315            |        | 369            |        | 376             |        | 383            |        | 369            |        |
| Female                            | 143            | 45.4%  | 167            | 45.3%  | 166             | 44.1%  | 166            | 43.3%  | 145            | 39.3%  |
| Male                              | 172            |        | 202            |        | 210             |        | 217            |        | 224            |        |
| Total Tenure & Tenure Eligible    | 1,318          |        | 1,389          |        | 1,373           |        | 1,362          |        | 1,355          |        |
| Female                            | 420            | 31.9%  | 454            | 32.7%  | 450             | 32.8%  | 447            | 32.8%  | 440            | 32.5%  |
| Male                              | 898            |        | 935            |        | 923             |        | 915            |        | 915            |        |
| Non-Tenure Eligible               | 574            |        | 584            |        | 596             |        | 604            |        | 578            |        |
| Female                            | 324            | 56.4%  | 330            | 56.5%  | 326             | 54.7%  | 326            | 54.0%  | 326            | 56.4%  |
| Male                              | 250            |        | 254            |        | 270             |        | 278            |        | 252            |        |
| Total Faculty with Rank           | 1,892          |        | 1,973          |        | 1,969           |        | 1,966          |        | 1,933          |        |
| Female                            | 744            | 39.3%  | 784            | 39.7%  | 776             | 39.4%  | 773            | 39.3%  | 766            | 39.6%  |
| Male                              | 1,148          |        | 1,189          |        | 1,193           |        | 1,193          |        | 1,167          |        |
| Academic/Administrative           | 1              |        | 2              |        | 2               |        | 0              |        | 2              |        |
| without Faculty Rank <sup>1</sup> | _              |        |                |        |                 |        | _              |        | _              |        |
| Female<br>Male                    | 0<br>1         | 0.0%   | 0<br>2         | 0.0%   | 0<br>2          | 0.0%   | 0              | 0.0%   | 2<br>0         | 0.0%   |
| Professional and Scientific       | 2,795          |        | 2,908          |        | 3,006           |        | 3,103          |        |                |        |
|                                   | •              | FF 00/ |                | EE 00/ | •               | E0.00/ |                | F7 00/ | 3,123          | F7 00/ |
| Female<br>Male                    | 1,554<br>1,241 | 55.6%  | 1,606<br>1,302 | 55.2%  | 1,709<br>1,297  | 56.9%  | 1,775<br>1,328 | 57.2%  | 1,799<br>1,324 | 57.6%  |
| Contract                          | 100            |        | 99             |        | 105             |        | 102            |        | 103            |        |
| Female                            | 31             | 31.0%  | 31             | 31.3%  | 33              | 31.4%  | 28             | 27.5%  | 28             | 27.2%  |
| Male                              | 69             | 31.0%  | 68             | 31.3%  | 33<br>72        | 31.4%  | 26<br>74       | 27.5%  | 20<br>75       | 27.2%  |
| Merit                             | 1,431          |        | 1,406          |        | 1,377           |        | 1,334          |        | 1,319          |        |
| Female                            | 824            | 57.6%  | 798            | 56.8%  | 784             | 56.9%  | 748            | 56.1%  | 724            | 54.9%  |
| Male                              | 607            |        | 608            |        | 593             |        | 586            |        | 595            |        |
| Employee Total                    | 6,219          |        | 6,388          |        | 6,459           |        | 6,505          |        | 6,480          |        |
| Female                            | 3,153          | 50.7%  | 3,219          | 50.4%  | 3,302           | 51.1%  | 3,324          | 51.1%  | 3,319          | 51.2%  |
| Male                              | 3,066          |        | 3,169          |        | 3,157           |        | 3,181          |        | 3,161          |        |